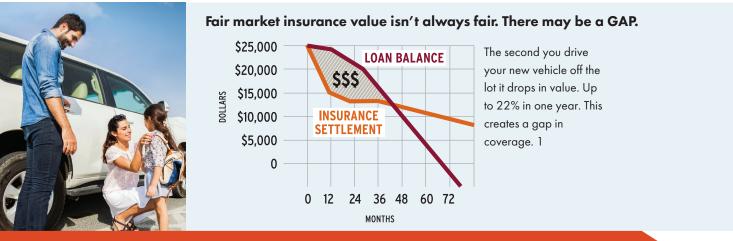

Will you owe more on your vehicle loan than your vehicle is worth?

PLUS

GAP

## A wrecked vehicle can wreck your finances if you owe more on your loan than your insurance will pay. GAP Plus is like an airbag for your vehicle loan.

Guaranteed Asset Protection (GAP) Plus can help fill the gap between what your vehicle insurance will pay and what you owe on your loan, to cushion you against sudden out of pocket expenses if your vehicle is deemed a total loss. GAP Plus may cancel part of your next loan with your credit union, when you purchase a replacement vehicle. GAP Plus can help lighten the financial burden for you and the people you care about.