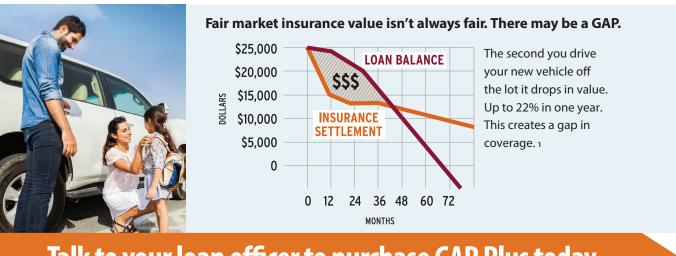

## GAP Plus is like an airbag for your vehicle loan.

Guaranteed Asset Protection (GAP) Plus can help fill the gap between what your vehicle insurance will pay and what you owe on your loan, to cushion you against sudden out of pocket expenses if your vehicle is deemed a total loss. GAP Plus may cancel part of your next loan with your credit union, when you purchase a replacement vehicle. GAP Plus can help lighten the financial burden for you and the people you care about.